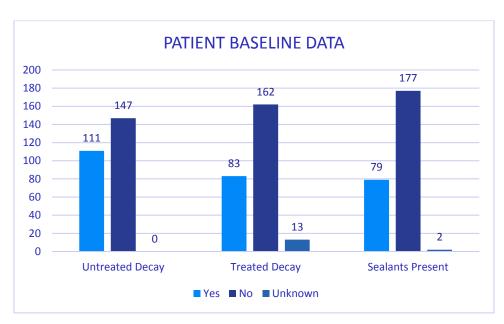

### **STUDENT DATA**

### **STUDENT DATA**

17 patients reporting pain prior to the clinic

116 report no current dental home