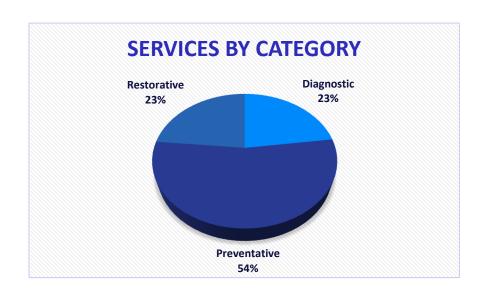

### **SERVICES**

76%

of the diagnosed sealants were completed

| Screenings         | 258 |
|--------------------|-----|
| X-Rays             | 420 |
| Cleanings          | 231 |
| Fluoride Varnish   | 217 |
| Sealants           | 783 |
| Silver Diamine Fl2 | 67  |
| Fillings           | 110 |
| Crowns             | 0   |
| Pulpotomies/RCT    | 0   |
| Extractions        | 21  |