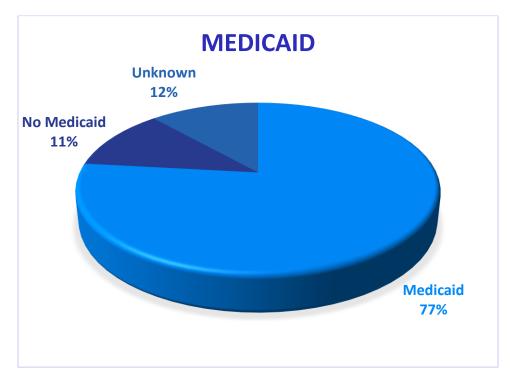

**Location of Children: Boys & Girls Club** 

Participated in event: 258

Lead Dentist: Dr. Rebecca Robbins

# Cleveland Indians June 27, 2018



| Total Care & Education Provided     | \$169,500  |
|-------------------------------------|------------|
| Dental & Preventative:              | \$ 131,330 |
| Oral Health Education:              | \$ 11,610  |
| Cross Fit Session:                  | \$ 11,610  |
| Nutritional Session:                | \$ 13,450  |
| Story Teller & Books for each child | \$ 1.500   |

Average Dental Care & Oral Health Education per patient \$554



Created by: Jenni Ferguson RDH, Clinical Director

### **STUDENT DATA**





### **STUDENT DATA**

17 patients reporting pain prior to the clinic



116 report no current dental home





### **VOLUNTEERS**

82%

of the volunteers that signed up through our website attended the event.

| Dentists                  | 33  |
|---------------------------|-----|
| Dental Assistants         | 29  |
| Hygienists                | 21  |
| General Volunteers        | 58  |
| Total Volunteers at Event | 141 |



Created by: Jenni Ferguson RDH, Clinical Director

### **SERVICES**

76%

of the diagnosed sealants were completed

| Screenings         | 258 |
|--------------------|-----|
| X-Rays             | 420 |
| Cleanings          | 231 |
| Fluoride Varnish   | 217 |
| Sealants           | 783 |
| Silver Diamine Fl2 | 67  |
| Fillings           | 110 |
| Crowns