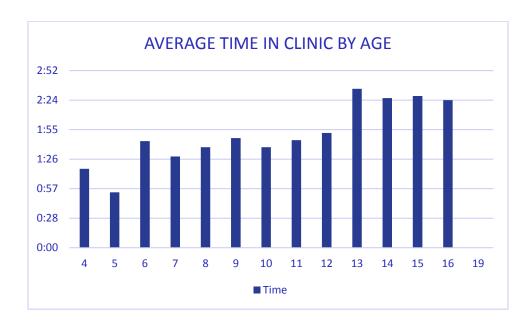

### **TIME STATS**

94

### patients had start/finish time recorded

Shortest Visit: 29 Min

Longest Visit: 3 hours 4 min

Average Visit: 1 hour 48 min

| Less than 29 min       | 3  |
|------------------------|----|
| 30 min – 59 min        | 14 |
| 1hr- 1hr 29 min        | 17 |
| 1hr 30 min- 1hr 59 min | 17 |
| 2hrs +                 | 43 |