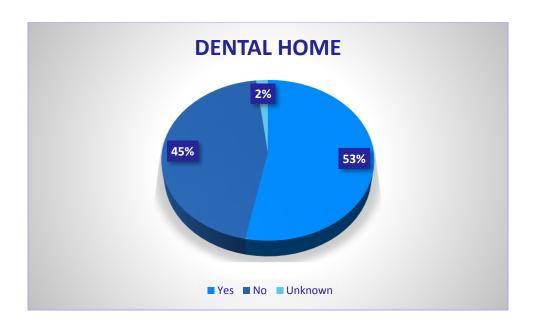

### **STUDENT DATA**

17 patients reporting pain prior to the clinic

116 report no current dental home