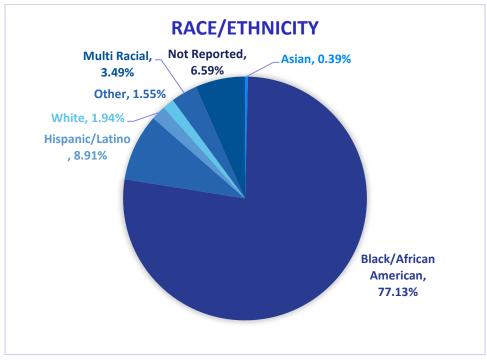

**Location of Children: Boys & Girls Club** 

Participated in event: 258

Lead Dentist: Dr. Rebecca Robbins

# Cleveland Indians June 27, 2018



| Total Care & Education Provided     | \$169,500  |
|-------------------------------------|------------|
| Dental & Preventative:              | \$ 131,330 |
| Oral Health Education:              | \$ 11,610  |
| Cross Fit Session:                  | \$ 11,610  |
| Nutritional Session:                | \$ 13,450  |
| Story Teller & Books for each child | \$ 1.500   |

Average Dental Care & Oral Health Education per patient \$554



Created by: Jenni Ferguson RDH, Clinical Director

### **STUDENT DATA**





### **STUDENT DATA**

17 patients reporting pain prior to the clinic



116 report no current dental home





### **VOLUNTEERS**

82%

of the volunteers that signed up through our website attended the event.

| Dentists                  | 33  |
|---------------------------|-----|
| Dental Assistants         | 29  |
| Hygienists                | 21  |
| General Volunteers        | 58  |
| Total Volunteers at Event | 141 |



Created by: Jenni Ferguson RDH, Clinical Director

### **SERVICES**

76%

of the diagnosed sealants were completed

| Screenings         | 258 |
|--------------------|-----|
| X-Rays             | 420 |
| Cleanings          | 231 |
| Fluoride Varnish   | 217 |
| Sealants           | 783 |
| Silver Diamine Fl2 | 67  |
| Fillings           | 110 |
| Crowns