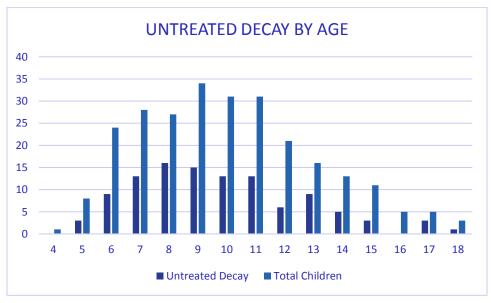

### **STUDENT DATA**

### **STUDENT DATA**

17 patients reporting pain prior to the clinic

116 report no current dental home