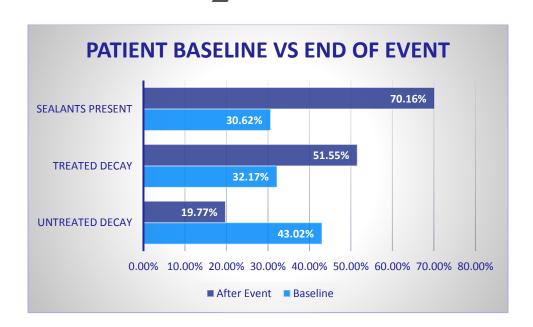

OMPLETED |
|--------------------------|-----------|-----------|-------------------|
| #2 X-ray                 | 162       | 157       | 97%               |
| #3 Restorative & SDF     | 108       | 106       | 98%               |
| #4 Sealants/Sonic Scaler | 178       | 153       | 86%               |
| #5 Polish/light scale    | 257       | 231       | 90%               |

### **TIME STATS**

94

### patients had start/finish time recorded

Shortest Visit: 29 Min

Longest Visit: 3 hours 4 min

Average Visit: 1 hour 48 min

| Less than 29 min       | 3  |
|------------------------|----|
| 30 min – 59 min        | 14 |
| 1hr- 1hr 29 min        | 17 |
| 1hr 30 min- 1hr 59 min | 17 |
| 2hrs +                 | 43 |



Created by: Jenni Ferguson RDH, Clinical Director

### **PROGRAM IMPACT**



**51** patients had additional treatment needs